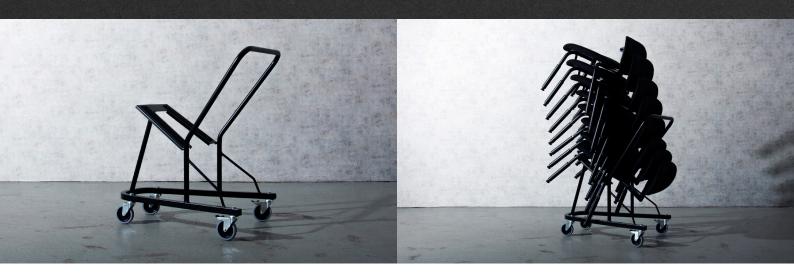

## MUSICA CHAIR TROLLEY

**Detailed Specification** 

Musica Chair Trolley is specially designed for our chair Musica Pro. It can transport up to eight chairs at the same time. The chairs are easy to stack on top of each other and are securely fastened on the trolley. It has a practical handle which makes it easy to manoeuvre. The trolley has a solid construction with four swivel castor wheels, two of which have breaks. When not in use, they can be pushed into each other, just like shopping carts, so that they take up little space while storing. Its heavy-duty steel construction guarantees a high-quality, durable trolley.

## **DIMENSIONS**

Total length790mmTotal width550mmTotal height900mmWeight9,5kgCapacity8 chairs