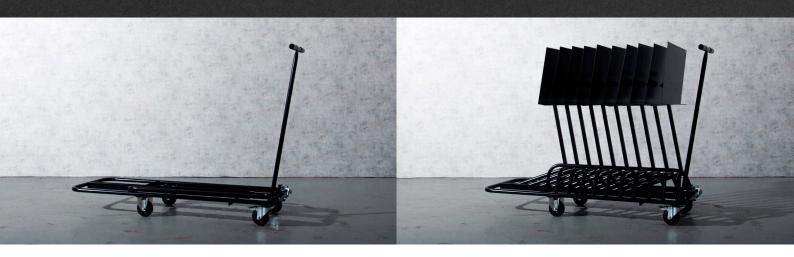

## TRANSIT MUSIC STAND TROLLEY

**Detailed Specification** 

Transit is designed to carry up to 10 Start or Konsert music stands. It is a very solid and flexible transport wagon with the same discreet and confidence-inspiring style as all our other products. The music stands are easily locked in place with an adjustable shackle. The sturdy, but polished, construction makes it well suited for long-time use. Immediately ready to use – assembling not required.

## DIMENSIONS

Length Width Weight Maximum load 1320mm 510mm 15,7kg 10 music stands

## CONSTRUCTION

Frame Wheels Black lacquered steel 25mm, wall thickness 2mm Rubber swivel casters with lock, Ø100mm